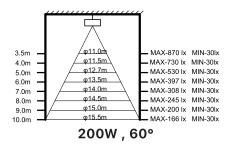

### **Specifications**

| Model No                      | UL-H100W-16AL                | UL-H150W-16AL | UL-H200W-16AL |
|-------------------------------|------------------------------|---------------|---------------|
| Power                         | 100W                         | 150W          | 200W          |
| Driver Brand                  | LIFUD                        |               |               |
| Voltage                       | 100-277VAC                   |               |               |
| Dimmable                      | 0~10V                        |               |               |
| Light Efficiency              | 150LM/W                      |               |               |
| Lumen (±10%)                  | 100W                         | 150W          | 200W          |
| Color Temperature ( CCT )     | 3000K-6000K                  |               |               |
| Beam Angel                    | 60°/90°/120°                 |               |               |
| Color Rendering Index ( CRI ) | Ra>80                        |               |               |
| LED Type                      | SMD2835                      |               |               |
| Power Factor ( PF )           | >0.92                        |               |               |
| IP Rank                       | IP65                         |               |               |
| SENSOR                        | N/A(Available in Motion)     |               |               |
| SPD                           | 4KV Line-Line,6KV Line-Earth |               |               |