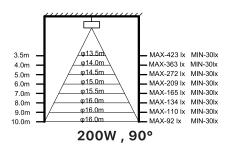

### **Specifications**

| Model No                      | UL-H100W-16AL                | UL-H150W-16AL | UL-H200W-16AL |
|-------------------------------|------------------------------|---------------|---------------|
| Power                         | 100W                         | 150W          | 200W          |
| Driver Brand                  | LIFUD                        |               |               |
| Voltage                       | 100-277VAC                   |               |               |
| Dimmable                      | 0~10V                        |               |               |
| Light Efficiency              | 150LM/W                      |               |               |
| Lumen (±10%)                  | 100W                         | 150W          | 200W          |
| Color Temperature ( CCT )     | 3000K-6000K                  |               |               |
| Beam Angel                    | 60°/90°/120°                 |               |               |
| Color Rendering Index ( CRI ) | Ra>80                        |               |               |
| LED Type                      | SMD2835                      |               |               |
| Power Factor ( PF )           | >0.92                        |               |               |
| IP Rank                       | IP65                         |               |               |
| SENSOR                        | N/A(Available in Motion)     |               |               |
| SPD                           | 4KV Line-Line,6KV Line-Earth |               |               |

#### **Basic Version 150Lm/W**