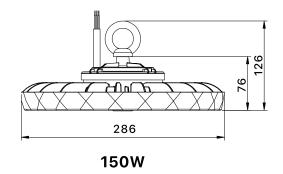

### **Specifications**

| Model No                      | UL-H100W-16AL                | UL-H150W-16AL | UL-H200W-16AL |
|-------------------------------|------------------------------|---------------|---------------|
| Power                         | 100W                         | 150W          | 200W          |
| Driver Brand                  | LIFUD                        |               |               |
| Voltage                       | 100-277VAC                   |               |               |
| Dimmable                      | 0~10V                        |               |               |
| Light Efficiency              | 150LM/W                      |               |               |
| Lumen (±10%)                  | 100W                         | 150W          | 200W          |
| Color Temperature ( CCT )     | 3000K-6000K                  |               |               |
| Beam Angel                    | 60°/90°/120°                 |               |               |
| Color Rendering Index ( CRI ) | Ra>80                        |               |               |
| LED Type                      | SMD2835                      |               |               |
| Power Factor ( PF )           | >0.92                        |               |               |
| IP Rank                       | IP65                         |               |               |
| SENSOR                        | N/A(Available in Motion)     |               |               |
| SPD                           | 4KV Line-Line,6KV Line-Earth |               |               |

## **Dimension(Unit:mm)**

#### **Basic Version 150Lm/W**