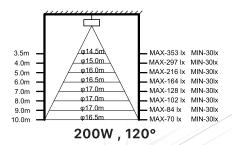

### **Specifications**

| Model No                      | UL-H100W-16AL                | UL-H150W-16AL | UL-H200W-16AL |
|-------------------------------|------------------------------|---------------|---------------|
| Power                         | 100W                         | 150W          | 200W          |
| Driver Brand                  | LIFUD                        |               |               |
| Voltage                       | 100-277VAC                   |               |               |
| Dimmable                      | 0~10V                        |               |               |
| Light Efficiency              | 150LM/W                      |               |               |
| Lumen (±10%)                  | 100W                         | 150W          | 200W          |
| Color Temperature ( CCT )     | 3000K-6000K                  |               |               |
| Beam Angel                    | 60°/90°/120°                 |               |               |
| Color Rendering Index ( CRI ) | Ra>80                        |               |               |
| LED Type                      | SMD2835                      |               |               |
| Power Factor ( PF )           | >0.92                        |               |               |
| IP Rank                       | IP65                         |               |               |
| SENSOR                        | N/A(Available in Motion)     |               |               |
| SPD                           | 4KV Line-Line,6KV Line-Earth |               |               |

#### **Basic Version 150Lm/W**