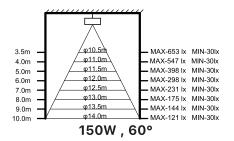

### **Specifications**

| Model No                      | UL-H100W-16AL                | UL-H150W-16AL | UL-H200W-16AL |
|-------------------------------|------------------------------|---------------|---------------|
| Power                         | 100W                         | 150W          | 200W          |
| Driver Brand                  | LIFUD                        |               |               |
| Voltage                       | 100-277VAC                   |               |               |
| Dimmable                      | 0~10V                        |               |               |
| Light Efficiency              | 150LM/W                      |               |               |
| Lumen (±10%)                  | 100W                         | 150W          | 200W          |
| Color Temperature ( CCT )     | 3000K-6000K                  |               |               |
| Beam Angel                    | 60°/90°/120°                 |               |               |
| Color Rendering Index ( CRI ) | Ra>80                        |               |               |
| LED Type                      | SMD2835                      |               |               |
| Power Factor ( PF )           | >0.92                        |               |               |
| IP Rank                       | IP65                         |               |               |
| SENSOR                        | N/A(Available in Motion)     |               |               |
| SPD                           | 4KV Line-Line,6KV Line-Earth |               |               |