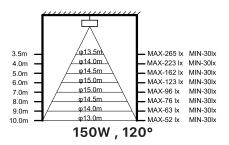

### **Specifications**

| Model No                      | UL-H100W-16AL                | UL-H150W-16AL | UL-H200W-16AL |
|-------------------------------|------------------------------|---------------|---------------|
| Power                         | 100W                         | 150W          | 200W          |
| Driver Brand                  | LIFUD                        |               |               |
| Voltage                       | 100-277VAC                   |               |               |
| Dimmable                      | 0~10V                        |               |               |
| Light Efficiency              | 150LM/W                      |               |               |
| Lumen (±10%)                  | 100W                         | 150W          | 200W          |
| Color Temperature ( CCT )     | 3000K-6000K                  |               |               |
| Beam Angel                    | 60°/90°/120°                 |               |               |
| Color Rendering Index ( CRI ) | Ra>80                        |               |               |
| LED Type                      | SMD2835                      |               |               |
| Power Factor ( PF )           | >0.92                        |               |               |
| IP Rank                       | IP65                         |               |               |
| SENSOR                        | N/A(Available in Motion)     |               |               |
| SPD                           | 4KV Line-Line,6KV Line-Earth |               |               |