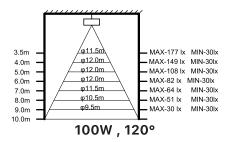

### **Specifications**

| Model No                      | UL-H100W-16AL                | UL-H150W-16AL | UL-H200W-16AL |
|-------------------------------|------------------------------|---------------|---------------|
| Power                         | 100W                         | 150W          | 200W          |
| Driver Brand                  | LIFUD                        |               |               |
| Voltage                       | 100-277VAC                   |               |               |
| Dimmable                      | 0~10V                        |               |               |
| Light Efficiency              | 150LM/W                      |               |               |
| Lumen (±10%)                  | 100W                         | 150W          | 200W          |
| Color Temperature ( CCT )     | 3000K-6000K                  |               |               |
| Beam Angel                    | 60°/90°/120°                 |               |               |
| Color Rendering Index ( CRI ) | Ra>80                        |               |               |
| LED Type                      | SMD2835                      |               |               |
| Power Factor ( PF )           | >0.92                        |               |               |
| IP Rank                       | IP65                         |               |               |
| SENSOR                        | N/A(Available in Motion)     |               |               |
| SPD                           | 4KV Line-Line,6KV Line-Earth |               |               |

## **Dimension(Unit:mm)**