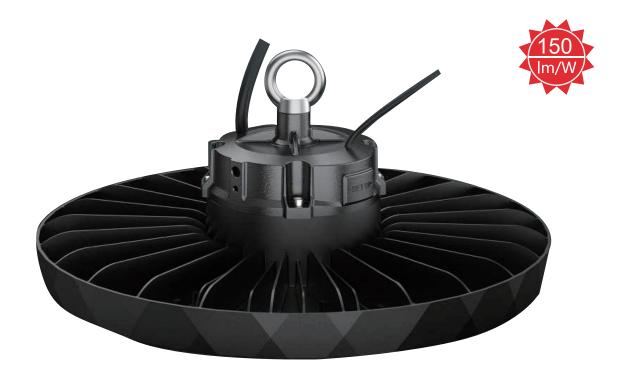

# **LED High Bay Light**

#### 100W / 150W / 200W

#### **Features**

- · Cold forging process with high stability.
- High luminous flux efficiency and good color rendering.
- No flickering, no dazzling and high brightness.
- Long life span,5 years warranty.
- OEM available.
- Remoted control Available.