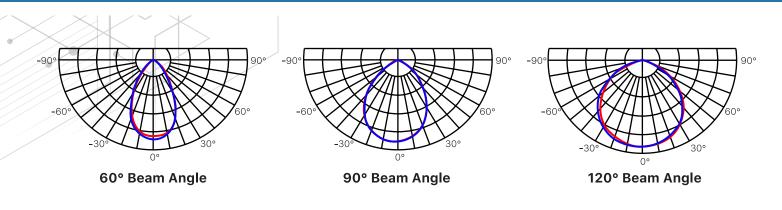

### **Specifications**

| Model No                      | UL-H100W-16AL                | UL-H150W-16AL | UL-H200W-16AL |
|-------------------------------|------------------------------|---------------|---------------|
| Power                         | 100W                         | 150W          | 200W          |
| Driver Brand                  | LIFUD                        |               |               |
| Voltage                       | 100-277VAC                   |               |               |
| Dimmable                      | 0~10V                        |               |               |
| Light Efficiency              | 150LM/W                      |               |               |
| Lumen (±10%)                  | 100W                         | 150W          | 200W          |
| Color Temperature ( CCT )     | 3000K-6000K                  |               |               |
| Beam Angel                    | 60°/90°/120°                 |               |               |
| Color Rendering Index ( CRI ) | Ra>80                        |               |               |
| LED Type                      | SMD2835                      |               |               |
| Power Factor ( PF )           | >0.92                        |               |               |
| IP Rank                       | IP65                         |               |               |
| SENSOR                        | N/A(Available in Motion)     |               |               |
| SPD                           | 4KV Line-Line,6KV Line-Earth |               |               |