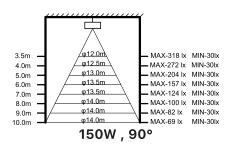

### **Specifications**

| Model No                      | UL-H100W-16AL                | UL-H150W-16AL | UL-H200W-16AL |
|-------------------------------|------------------------------|---------------|---------------|
| Power                         | 100W                         | 150W          | 200W          |
| Driver Brand                  | LIFUD                        |               |               |
| Voltage                       | 100-277VAC                   |               |               |
| Dimmable                      | 0~10V                        |               |               |
| Light Efficiency              | 150LM/W                      |               |               |
| Lumen (±10%)                  | 100W                         | 150W          | 200W          |
| Color Temperature ( CCT )     | 3000K-6000K                  |               |               |
| Beam Angel                    | 60°/90°/120°                 |               |               |
| Color Rendering Index ( CRI ) | Ra>80                        |               |               |
| LED Type                      | SMD2835                      |               |               |
| Power Factor ( PF )           | >0.92                        |               |               |
| IP Rank                       | IP65                         |               |               |
| SENSOR                        | N/A(Available in Motion)     |               |               |
| SPD                           | 4KV Line-Line,6KV Line-Earth |               |               |