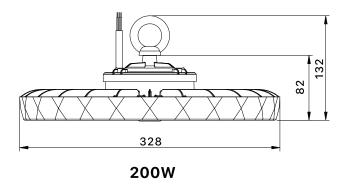

### **Specifications**

| Model No                      | UL-H100W-16AL                | UL-H150W-16AL | UL-H200W-16AL |
|-------------------------------|------------------------------|---------------|---------------|
| Power                         | 100W                         | 150W          | 200W          |
| Driver Brand                  | LIFUD                        |               |               |
| Voltage                       | 100-277VAC                   |               |               |
| Dimmable                      | 0~10V                        |               |               |
| Light Efficiency              | 150LM/W                      |               |               |
| Lumen (±10%)                  | 100W                         | 150W          | 200W          |
| Color Temperature ( CCT )     | 3000K-6000K                  |               |               |
| Beam Angel                    | 60°/90°/120°                 |               |               |
| Color Rendering Index ( CRI ) | Ra>80                        |               |               |
| LED Type                      | SMD2835                      |               |               |
| Power Factor ( PF )           | >0.92                        |               |               |
| IP Rank                       | IP65                         |               |               |
| SENSOR                        | N/A(Available in Motion)     |               |               |
| SPD                           | 4KV Line-Line,6KV Line-Earth |               |               |

## **Dimension(Unit:mm)**

#### **Basic Version 150Lm/W**