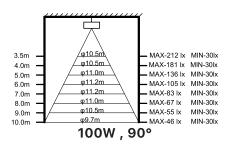

### **Specifications**

| Model No                      | UL-H100W-16AL                | UL-H150W-16AL | UL-H200W-16AL |
|-------------------------------|------------------------------|---------------|---------------|
| Power                         | 100W                         | 150W          | 200W          |
| Driver Brand                  | LIFUD                        |               |               |
| Voltage                       | 100-277VAC                   |               |               |
| Dimmable                      | 0~10V                        |               |               |
| Light Efficiency              | 150LM/W                      |               |               |
| Lumen (±10%)                  | 100W                         | 150W          | 200W          |
| Color Temperature ( CCT )     | 3000K-6000K                  |               |               |
| Beam Angel                    | 60°/90°/120°                 |               |               |
| Color Rendering Index ( CRI ) | Ra>80                        |               |               |
| LED Type                      | SMD2835                      |               |               |
| Power Factor ( PF )           | >0.92                        |               |               |
| IP Rank                       | IP65                         |               |               |
| SENSOR                        | N/A(Available in Motion)     |               |               |
| SPD                           | 4KV Line-Line,6KV Line-Earth |               |               |

## **Dimension(Unit:mm)**