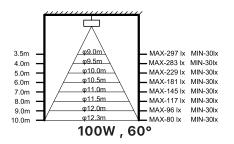

### **Specifications**

| Model No                      | UL-H100W-16AL                | UL-H150W-16AL | UL-H200W-16AL |
|-------------------------------|------------------------------|---------------|---------------|
| Power                         | 100W                         | 150W          | 200W          |
| Driver Brand                  | LIFUD                        |               |               |
| Voltage                       | 100-277VAC                   |               |               |
| Dimmable                      | 0~10V                        |               |               |
| Light Efficiency              | 150LM/W                      |               |               |
| Lumen (±10%)                  | 100W                         | 150W          | 200W          |
| Color Temperature ( CCT )     | 3000K-6000K                  |               |               |
| Beam Angel                    | 60°/90°/120°                 |               |               |
| Color Rendering Index ( CRI ) | Ra>80                        |               |               |
| LED Type                      | SMD2835                      |               |               |
| Power Factor ( PF )           | >0.92                        |               |               |
| IP Rank                       | IP65                         |               |               |
| SENSOR                        | N/A(Available in Motion)     |               |               |
| SPD                           | 4KV Line-Line,6KV Line-Earth |               |               |

## **Dimension(Unit:mm)**