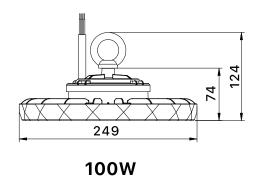

### **Specifications**

| Model No                      | UL-H100W-16AL                | UL-H150W-16AL | UL-H200W-16AL |
|-------------------------------|------------------------------|---------------|---------------|
| Power                         | 100W                         | 150W          | 200W          |
| Driver Brand                  | LIFUD                        |               |               |
| Voltage                       | 100-277VAC                   |               |               |
| Dimmable                      | 0~10V                        |               |               |
| Light Efficiency              | 150LM/W                      |               |               |
| Lumen (±10%)                  | 100W                         | 150W          | 200W          |
| Color Temperature ( CCT )     | 3000K-6000K                  |               |               |
| Beam Angel                    | 60°/90°/120°                 |               |               |
| Color Rendering Index ( CRI ) | Ra>80                        |               |               |
| LED Type                      | SMD2835                      |               |               |
| Power Factor ( PF )           | >0.92                        |               |               |
| IP Rank                       | IP65                         |               |               |
| SENSOR                        | N/A(Available in Motion)     |               |               |
| SPD                           | 4KV Line-Line,6KV Line-Earth |               |               |

## **Dimension(Unit:mm)**

#### **Basic Version 150Lm/W**